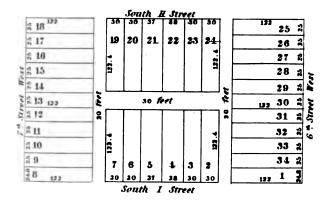

| rth I       |       | reet      |               |             |
| •    |        | 80     |      |        | r | 66 | - 8  | al Stre         | <u>et 1</u> | est   | 1         | 66            |             |
|      | 70     | ω      |      |        |   | •  |      |                 | v           |       |           |               | <b>a</b>    |
|      | 1      |        |      |        |   |    | - 19 | •               |             | •     | •         |               |             |



· • -



i ' • • • • • • • 





• 







Yorth L Street





SQUARE Nº 457





·



-

## SQUARE Nº488 14 21 5 22 20 9.0 13 133.3 23 Suret West Street West 45.0 12 24 so feet 93 92 6.64 11 25 . 3 92 133.3 • 10 133.2 61.6 79.6 122.3 26 6 9 South F Street SQUARE W:461 South 73 14 17 18 19 20 13





















•







SQUARE S. OF Nº415





| -                 |                               | !                                                                                            |
|-------------------|-------------------------------|----------------------------------------------------------------------------------------------|
| 93.4}             | 93.41                         | 7                                                                                            |
| 7                 | 8                             | 100                                                                                          |
| 6                 | 9                             | 9.2                                                                                          |
| 5